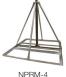

### **FULL BASE MODELS**

NPRM-1 16 GAUGE STEEL

NPRM-2 14 GAUGE STEEL

The 1 & 2 share top and base mast

NPRM-3

29 Sharp Road, Brantford, Ontario, N3T 5L8 Canada

The 3 & 4 share top and base U-bolt

#### All Full Base Models

• Base size: 48" x 48"

· Accept up to 2-1/2" mast

· Minimum mast height of 54"

· Courier shippable

· Mast not included

Wade Antenna's ongoing policy of continuing development may result in specification changes to its products.