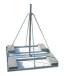

## **HALF BASE MODELS**

NPRM-1/2-LD-5 5 foot mast included

#### **Features**

- 2 gauges of pre-galvanized steel frames to choose from
- · Rigid construction will withstand harsh elements
- Accepts our Wade Pop-up masts for added height (guying required)
- · Full base models accept up to a 21/2" mast with a 54" minimum height

- · No anchoring necessary
- · Accommodates both cinder blocks and patio stones
- · Stabilizing white mats available to protect the mounting surface

## Base Size

48" x 30"  $(1.2 \text{ m} \times 0.76 \text{ m})$ 

## Weight

3': 16 lbs. 5': 17 lbs.

#### Mast Diam.

included