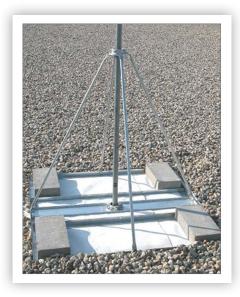

## **HALF BASE MODELS**

NPRM-1/2-LD-5 5 foot mast included

#### **Features**

- 2 gauges of pre-galvanized steel frames to choose from
- · Rigid construction will withstand harsh elements
- Accepts our Wade Pop-up masts for added height (guying required)
- · Full base models accept up to a 21/2" mast with a 54" minimum height

- · No anchoring necessary
- · Accommodates both cinder blocks and patio stones
- · Stabilizing white mats available to protect the mounting surface

## Base Size

48" x 30"  $(1.2 \text{ m} \times 0.76 \text{ m})$ 

## Weight

3': 16 lbs. 5': 17 lbs.