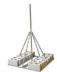

### **FULL BASE MODELS**

NPRM-1 16 GAUGE STEEL

NPRM-2 14 GAUGE STEEL

The 1 & 2 share top and base mast

NPRM-3

29 Sharp Road, Brantford, Ontario, N3T 5L8 Canada

The 3 & 4 share top and base U-bolt

#### All Full Base Models

• Base size: 48" x 48"

· Accept up to 2-1/2" mast

· Minimum mast height of 54"

· Courier shippable

· Mast not included

Wade Antenna's ongoing policy of continuing development may result in specification changes to its products.