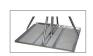

### **FULL BASE MODELS**

NPRM-1 16 GAUGE STEEL

NPRM-2 14 GAUGE STEEL

The 1 & 2 share top and base mast

NPRM-3

29 Sharp Road, Brantford, Ontario, N3T 5L8 Canada

The 3 & 4 share top and base U-bolt

#### All Full Base Models

• Base size: 48" x 48"

· Accept up to 2-1/2" mast

· Minimum mast height of 54"

· Courier shippable

· Mast not included

Wade Antenna's ongoing policy of continuing development may result in specification changes to its products.